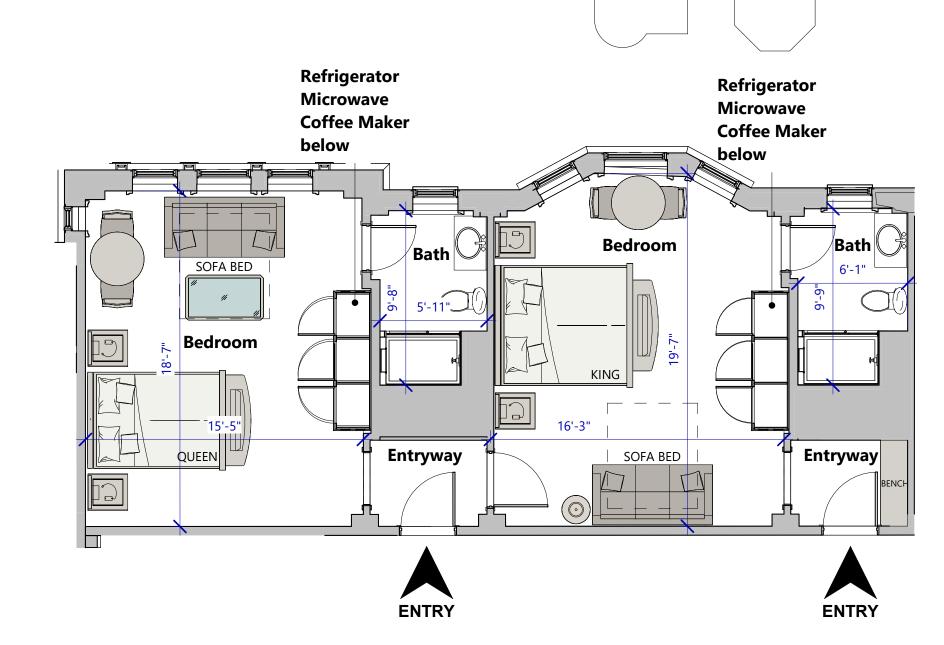

- ALL MEASUREMENTS ARE APPROXIMATE, INDIVIDUAL UNIT MEASUREMENTS MAY VARY.
- ALL FURNITURE AND FIXTURES SHOWN AS A GRAPHICAL REPRESENTATION ONLY.

All Fractional Interest Unit square footage includes limited common area decks and patios to the extent dedicated exclusively to such Unit, as applicable.

## TOTAL AREA: 766 SF RESIDENCE 412-414

LOCKOUT SLEEPS 8

2 BR

-0-2

www.thebalsamsresort.com