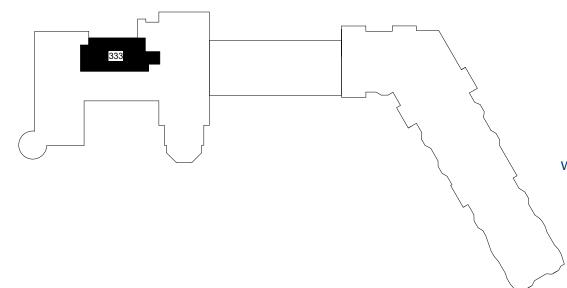

**SLEEPS 6** 

**TOTAL AREA: 1187 SF** 

RESIDENCE 333

- ALL MEASUREMENTS ARE APPROXIMATE, INDIVIDUAL UNIT MEASUREMENTS MAY VARY.
- ALL FURNITURE AND FIXTURES SHOWN AS A GRAPHICAL REPRESENTATION ONLY.