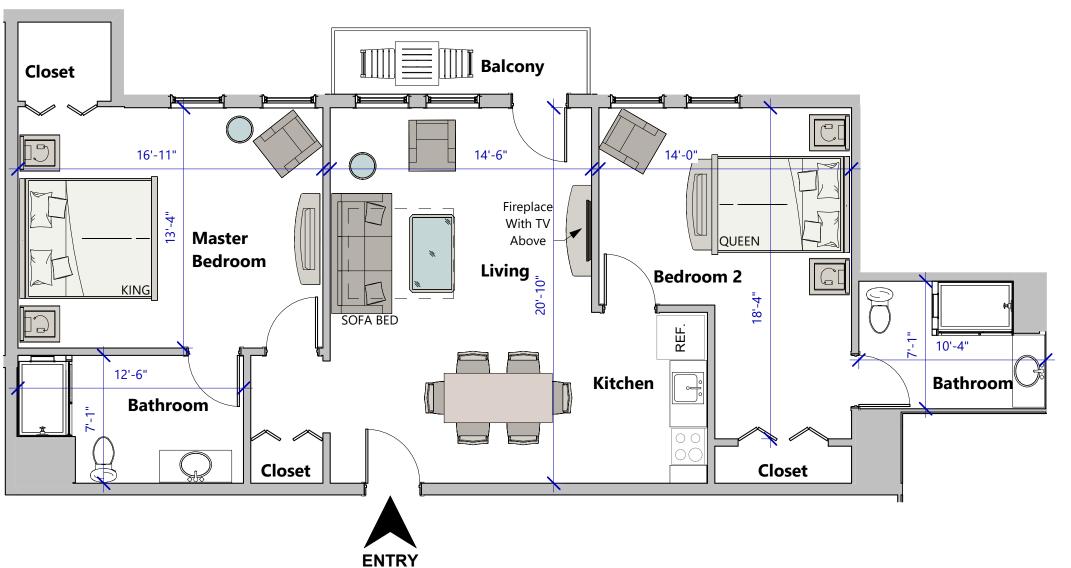

**SLEEPS 6** 

**TOTAL AREA: 1187 SF** 

RESIDENCE 333

- ALL MEASUREMENTS ARE APPROXIMATE, INDIVIDUAL UNIT MEASUREMENTS MAY VARY.
- ALL FURNITURE AND FIXTURES SHOWN AS A GRAPHICAL REPRESENTATION ONLY.